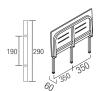

SHOWER SEATS SHOULD BE MOUNTED SO THAT THE SEAT DECK IS 470 mm to 480 mm ABOVE THE FLOOR

| on-sex s                                   | SHOWER SEATS SHOULD BE MOUNTED SO THAT THE SEAT DECK IS 470 mm to 480 mm ABOVE THE FLOOR. |                            |                                                                                                                                                                                                                                                                        |                   |  |
|--------------------------------------------|-------------------------------------------------------------------------------------------|----------------------------|------------------------------------------------------------------------------------------------------------------------------------------------------------------------------------------------------------------------------------------------------------------------|-------------------|--|
|                                            |                                                                                           |                            |                                                                                                                                                                                                                                                                        |                   |  |
|                                            | Code                                                                                      | Finish                     | Features                                                                                                                                                                                                                                                               |                   |  |
| SEAT SIZE - 350 mm x 340 mm - F            |                                                                                           |                            |                                                                                                                                                                                                                                                                        |                   |  |
|                                            | SS 220 WT                                                                                 | White                      | Seat size: Stylish 350 mm wide by 340 mm deep fold-away ABS white slatted st with strong aluminium support struts and wall fixing bracket. Designed to be fitte solid wall or other firm surface inside a shower cubicle or over a bath. Has many usages.              | nower seat d to a |  |
| 340 350                                    |                                                                                           |                            | Stainless steel fixing screws supplied.                                                                                                                                                                                                                                |                   |  |
|                                            |                                                                                           |                            | MAX. LOAD: 115 Kg (18 stone)                                                                                                                                                                                                                                           | 75                |  |
| SEAT SIZE - 600 mm x 400 mm - F            | OR AREAS NOT STR                                                                          | ICTLY DISABLED             |                                                                                                                                                                                                                                                                        |                   |  |
| - 1 400                                    | SS 604 SS                                                                                 | Satin Supreme™             | Seat size: 600 mm x 400 mm                                                                                                                                                                                                                                             |                   |  |
| 600                                        | SS 604 PS                                                                                 | Polish Supreme™            | Grade 304 stainless steel frame with Polar White,                                                                                                                                                                                                                      |                   |  |
|                                            | SS 604 MSS                                                                                | Stainless Steel            | UV stabilised, fade resistant, High Density Polyethylene (HDPE) seat deck with self draining channels.                                                                                                                                                                 |                   |  |
| 480                                        |                                                                                           |                            | Stainless steel fixing screws supplied.                                                                                                                                                                                                                                |                   |  |
|                                            |                                                                                           |                            | MAX. LOAD: 160 Kg (25 stone)                                                                                                                                                                                                                                           | 200 XIV           |  |
|                                            |                                                                                           |                            | Wall Bracket                                                                                                                                                                                                                                                           | Dimension         |  |
| SEAT SIZE: 800 mm x 450 mm - MI            | EETS NEW ZEALAND                                                                          | STANDARDS NZS              | 4121:2001                                                                                                                                                                                                                                                              |                   |  |
| 480                                        | SS 845 SS                                                                                 | Satin Supreme <sup>™</sup> | Seat size: 800 mm x 450 mm Grade 304 stainless steel frame with Polar White, UV stabilised, fade resistant, High Density Polyethylene (HDPE) seat deck with self draining channels.  Stainless steel fixing screws supplied. MAX. LOAD: 160 Kg (25 stone)              | 99                |  |
|                                            |                                                                                           |                            | Wall Bracket                                                                                                                                                                                                                                                           | Dimension         |  |
| SEAT SIZE - 960 mm x 500 mm - E            | BARIATRIC SEAT FO                                                                         | R AREAS NOT STRI           | CTLY DISABLED                                                                                                                                                                                                                                                          |                   |  |
|                                            | SS 965 BS                                                                                 | Satin Supreme™             | LARGE SHOWER SEAT WITH ADDITIONAL CENTRE SUPPORT TO ACCEPT HEAVIER LOAD.                                                                                                                                                                                               |                   |  |
| 480                                        | 7                                                                                         |                            | Seat size: 960 mm x 500 mm wide BARIATRIC seat with centre legs so as to take more weight. Assembled with Polar White, UV stabilised, fade resistant, High Density Polyethylene (HDPE) seat deck with self draining channels.  Stainless steel fixing screws supplied. | 350               |  |
|                                            |                                                                                           |                            | □ <u></u> 70%                                                                                                                                                                                                                                                          | 350               |  |
| Bariatric seat - Designed for heavier load |                                                                                           |                            | Wall Bracket D                                                                                                                                                                                                                                                         | 111161181011      |  |
| SEAT SIZE - 600 mm x 450 mm - S            |                                                                                           |                            |                                                                                                                                                                                                                                                                        |                   |  |
| 450 600                                    | SS 645 SL                                                                                 | Satin Supreme™             | DESIGNED FOR OPPOSING WALL OPEN ENDED SHOWER ENCLOSURE AND SITUATIONS WHERE A WALL IS NOT WIDE ENOUGH TO ACCOMMODATE PROLITION FOLDABLE SEATS.  Seat size: Side lift, 600 mm x 450 mm shower seat, assembled with Polar Wh                                             | RIOR ART          |  |
| 480                                        |                                                                                           |                            | UV stabilised, fade resistant, High Density Polyethylene (HDPE) seat deck with self draining channels.                                                                                                                                                                 |                   |  |
|                                            |                                                                                           |                            | Stainless steel fixing screws supplied. 190 400                                                                                                                                                                                                                        |                   |  |