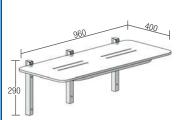

#### Wheelchair transfer seat SS 964 WM Satin Supreme™

Seat size: 960 mm x 400 mm seat supported by heavy duty Tension Grip hinge brackets.

Installation height of seat: 470 mm - 480 mm Most suitable for convenient transfer between wheelchair and shower seat.

SHOWER SEATS SHOULD BE MOUNTED SO THAT THE SEAT DECK IS 470 mm to 480 mm ABOVE THE FLOOR

| on-sex s                                   | SHOWER SEATS SHOULD BE MOUNTED SO THAT THE SEAT DECK IS 470 mm to 480 mm ABOVE THE FLOOR. |                            |                                                                                                                                                                                                                                                                        |                   |  |
|--------------------------------------------|-------------------------------------------------------------------------------------------|----------------------------|------------------------------------------------------------------------------------------------------------------------------------------------------------------------------------------------------------------------------------------------------------------------|-------------------|--|
|                                            |                                                                                           |                            |                                                                                                                                                                                                                                                                        |                   |  |
|                                            | Code                                                                                      | Finish                     | Features                                                                                                                                                                                                                                                               |                   |  |
| SEAT SIZE - 350 mm x 340 mm - F            |                                                                                           |                            |                                                                                                                                                                                                                                                                        |                   |  |
|                                            | SS 220 WT                                                                                 | White                      | Seat size: Stylish 350 mm wide by 340 mm deep fold-away ABS white slatted st with strong aluminium support struts and wall fixing bracket. Designed to be fitte solid wall or other firm surface inside a shower cubicle or over a bath. Has many usages.              | nower seat d to a |  |
| 340 350                                    |                                                                                           |                            | Stainless steel fixing screws supplied.                                                                                                                                                                                                                                |                   |  |
|                                            |                                                                                           |                            | MAX. LOAD: 115 Kg (18 stone)                                                                                                                                                                                                                                           | 75                |  |
| SEAT SIZE - 600 mm x 400 mm - F            | OR AREAS NOT STR                                                                          | ICTLY DISABLED             |                                                                                                                                                                                                                                                                        |                   |  |
| - 1 400                                    | SS 604 SS                                                                                 | Satin Supreme™             | Seat size: 600 mm x 400 mm                                                                                                                                                                                                                                             |                   |  |
| 600                                        | SS 604 PS                                                                                 | Polish Supreme™            | Grade 304 stainless steel frame with Polar White,                                                                                                                                                                                                                      |                   |  |
|                                            | SS 604 MSS                                                                                | Stainless Steel            | UV stabilised, fade resistant, High Density Polyethylene (HDPE) seat deck with self draining channels.                                                                                                                                                                 |                   |  |
| 480                                        |                                                                                           |                            | Stainless steel fixing screws supplied.                                                                                                                                                                                                                                |                   |  |
|                                            |                                                                                           |                            | MAX. LOAD: 160 Kg (25 stone)                                                                                                                                                                                                                                           | 200 XIV           |  |
|                                            |                                                                                           |                            | Wall Bracket                                                                                                                                                                                                                                                           | Dimension         |  |
| SEAT SIZE: 800 mm x 450 mm - MI            | EETS NEW ZEALAND                                                                          | STANDARDS NZS              | 4121:2001                                                                                                                                                                                                                                                              |                   |  |
| 480                                        | SS 845 SS                                                                                 | Satin Supreme <sup>™</sup> | Seat size: 800 mm x 450 mm Grade 304 stainless steel frame with Polar White, UV stabilised, fade resistant, High Density Polyethylene (HDPE) seat deck with self draining channels.  Stainless steel fixing screws supplied. MAX. LOAD: 160 Kg (25 stone)              | 99                |  |
|                                            |                                                                                           |                            | Wall Bracket                                                                                                                                                                                                                                                           | Dimension         |  |
| SEAT SIZE - 960 mm x 500 mm - E            | BARIATRIC SEAT FO                                                                         | R AREAS NOT STRI           | CTLY DISABLED                                                                                                                                                                                                                                                          |                   |  |
|                                            | SS 965 BS                                                                                 | Satin Supreme™             | LARGE SHOWER SEAT WITH ADDITIONAL CENTRE SUPPORT TO ACCEPT HEAVIER LOAD.                                                                                                                                                                                               |                   |  |
| 480                                        | 7                                                                                         |                            | Seat size: 960 mm x 500 mm wide BARIATRIC seat with centre legs so as to take more weight. Assembled with Polar White, UV stabilised, fade resistant, High Density Polyethylene (HDPE) seat deck with self draining channels.  Stainless steel fixing screws supplied. | 350               |  |
|                                            |                                                                                           |                            | □ <u></u> 70%                                                                                                                                                                                                                                                          | 350               |  |
| Bariatric seat - Designed for heavier load |                                                                                           |                            | Wall Bracket D                                                                                                                                                                                                                                                         | 111161181011      |  |
| SEAT SIZE - 600 mm x 450 mm - S            |                                                                                           |                            |                                                                                                                                                                                                                                                                        |                   |  |
| 450 600                                    | SS 645 SL                                                                                 | Satin Supreme™             | DESIGNED FOR OPPOSING WALL OPEN ENDED SHOWER ENCLOSURE AND SITUATIONS WHERE A WALL IS NOT WIDE ENOUGH TO ACCOMMODATE PROLITION FOLDABLE SEATS.  Seat size: Side lift, 600 mm x 450 mm shower seat, assembled with Polar Wh                                             | RIOR ART          |  |
| 480                                        |                                                                                           |                            | UV stabilised, fade resistant, High Density Polyethylene (HDPE) seat deck with self draining channels.                                                                                                                                                                 |                   |  |
|                                            |                                                                                           |                            | Stainless steel fixing screws supplied. 190 400                                                                                                                                                                                                                        |                   |  |