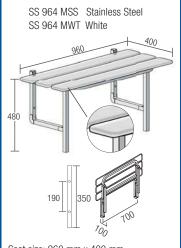

# Suits all standard accessible suites SS 964 SS Satin Supreme™ SS 964 PS Polish Supreme™ 480 190 350

Seat size: 960 mm x 400 mm Grade 304 stainless steel frame with Polar White, UV stabilised, fade resistant, High Density Polyethylene (HDPE) seat deck with self draining channels.