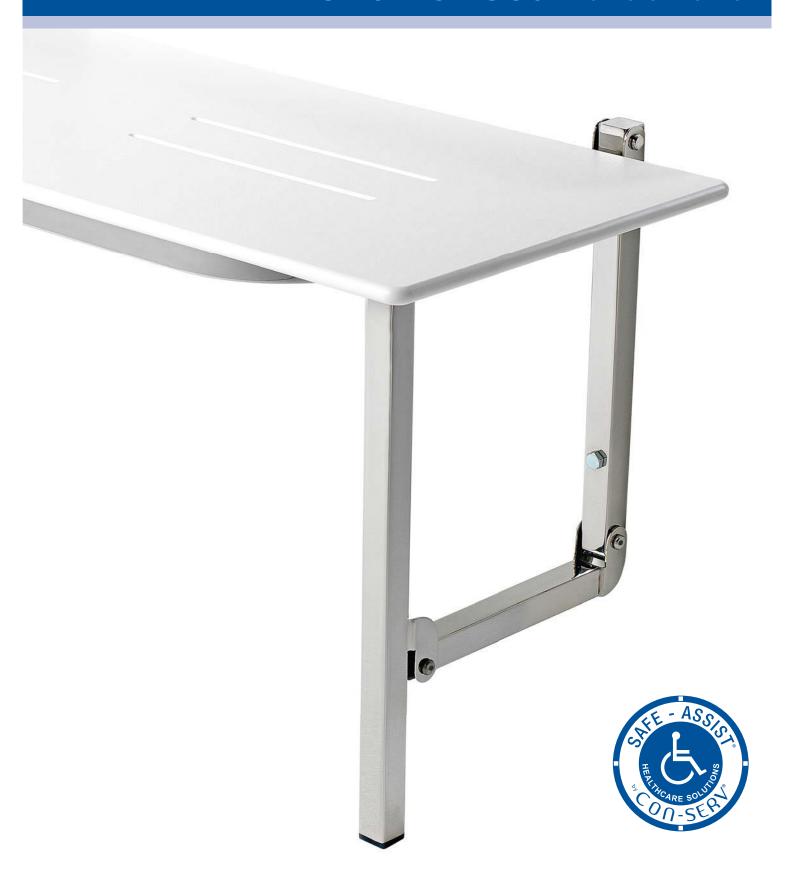

#### **SAFE-ASSIST®** FOLDING SHOWER SEAT OPTIONS

SHOWER SEAT COMPLIES WITH THE MINIMUM DESIGN. STRENGTH AND DIMENSION REQUIREMENTS OF AS 1428.1-2009

# Suits all standard accessible suites SS 964 SS Satin Supreme™ SS 964 PS Polish Supreme™ 480 190 350

Seat size: 960 mm x 400 mm Grade 304 stainless steel frame with Polar White, UV stabilised, fade resistant, High Density Polyethylene (HDPE) seat deck with self draining channels.

#### SAFE-ASSIST® PURPOSE BUILT SHOWER SEATS

SAFE-ASSIST® folding shower seats for persons who suffer from sickness or disablement. Seat frames with tension grip hinge for horizontal and vertical movement are fabricated from 304 stainless steel and secured to the seat deck with concealed 316 stainless steel screws. Seat decks feature tamperproof, sanitary safe, Polar White, UV stabilised, High Density Polyethylene (HDPE) round edge with self draining channels.