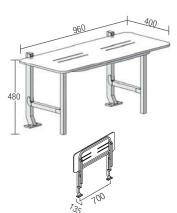

# Suits all standard accessible suites SS 964 SS Satin Supreme™ SS 964 PS Polish Supreme™ 480 190 350

Seat size: 960 mm x 400 mm Grade 304 stainless steel frame with Polar White, UV stabilised, fade resistant, High Density Polyethylene (HDPE) seat deck with self draining channels.

SHOWER SEATS SHOULD BE MOUNTED SO THAT THE SEAT DECK IS 470 mm to 480 mm ABOVE THE FLOOR

| on-sex s                                   | SHOWER SEATS SHOULD BE MOUNTED SO THAT THE SEAT DECK IS 470 mm to 480 mm ABOVE THE FLOOR. |                            |                                                                                                                                                                                                                                                                        |                   |  |
|--------------------------------------------|-------------------------------------------------------------------------------------------|----------------------------|------------------------------------------------------------------------------------------------------------------------------------------------------------------------------------------------------------------------------------------------------------------------|-------------------|--|
|                                            |                                                                                           |                            |                                                                                                                                                                                                                                                                        |                   |  |
|                                            | Code                                                                                      | Finish                     | Features                                                                                                                                                                                                                                                               |                   |  |
| SEAT SIZE - 350 mm x 340 mm - F            |                                                                                           |                            |                                                                                                                                                                                                                                                                        |                   |  |
|                                            | SS 220 WT                                                                                 | White                      | Seat size: Stylish 350 mm wide by 340 mm deep fold-away ABS white slatted st with strong aluminium support struts and wall fixing bracket. Designed to be fitte solid wall or other firm surface inside a shower cubicle or over a bath. Has many usages.              | nower seat d to a |  |
| 340 350                                    |                                                                                           |                            | Stainless steel fixing screws supplied.                                                                                                                                                                                                                                |                   |  |
|                                            |                                                                                           |                            | MAX. LOAD: 115 Kg (18 stone)                                                                                                                                                                                                                                           | 75                |  |
| SEAT SIZE - 600 mm x 400 mm - F            | OR AREAS NOT STR                                                                          | ICTLY DISABLED             |                                                                                                                                                                                                                                                                        |                   |  |
| - 1 400                                    | SS 604 SS                                                                                 | Satin Supreme™             | Seat size: 600 mm x 400 mm                                                                                                                                                                                                                                             |                   |  |
| 600                                        | SS 604 PS                                                                                 | Polish Supreme™            | Grade 304 stainless steel frame with Polar White,                                                                                                                                                                                                                      |                   |  |
|                                            | SS 604 MSS                                                                                | Stainless Steel            | UV stabilised, fade resistant, High Density Polyethylene (HDPE) seat deck with self draining channels.                                                                                                                                                                 |                   |  |
| 480                                        |                                                                                           |                            | Stainless steel fixing screws supplied.                                                                                                                                                                                                                                |                   |  |
|                                            |                                                                                           |                            | MAX. LOAD: 160 Kg (25 stone)                                                                                                                                                                                                                                           | 200 XIV           |  |
|                                            |                                                                                           |                            | Wall Bracket                                                                                                                                                                                                                                                           | Dimension         |  |
| SEAT SIZE: 800 mm x 450 mm - MI            | EETS NEW ZEALAND                                                                          | STANDARDS NZS              | 4121:2001                                                                                                                                                                                                                                                              |                   |  |
| 480                                        | SS 845 SS                                                                                 | Satin Supreme <sup>™</sup> | Seat size: 800 mm x 450 mm Grade 304 stainless steel frame with Polar White, UV stabilised, fade resistant, High Density Polyethylene (HDPE) seat deck with self draining channels.  Stainless steel fixing screws supplied. MAX. LOAD: 160 Kg (25 stone)              | 99                |  |
|                                            |                                                                                           |                            | Wall Bracket                                                                                                                                                                                                                                                           | Dimension         |  |
| SEAT SIZE - 960 mm x 500 mm - E            | BARIATRIC SEAT FO                                                                         | R AREAS NOT STRI           | CTLY DISABLED                                                                                                                                                                                                                                                          |                   |  |
|                                            | SS 965 BS                                                                                 | Satin Supreme™             | LARGE SHOWER SEAT WITH ADDITIONAL CENTRE SUPPORT TO ACCEPT HEAVIER LOAD.                                                                                                                                                                                               |                   |  |
| 480                                        | 7                                                                                         |                            | Seat size: 960 mm x 500 mm wide BARIATRIC seat with centre legs so as to take more weight. Assembled with Polar White, UV stabilised, fade resistant, High Density Polyethylene (HDPE) seat deck with self draining channels.  Stainless steel fixing screws supplied. | 350               |  |
|                                            |                                                                                           |                            | □ <u></u> 70%                                                                                                                                                                                                                                                          | 350               |  |
| Bariatric seat - Designed for heavier load |                                                                                           |                            | Wall Bracket D                                                                                                                                                                                                                                                         | 111161181011      |  |
| SEAT SIZE - 600 mm x 450 mm - S            |                                                                                           |                            |                                                                                                                                                                                                                                                                        |                   |  |
| 450 600                                    | SS 645 SL                                                                                 | Satin Supreme™             | DESIGNED FOR OPPOSING WALL OPEN ENDED SHOWER ENCLOSURE AND SITUATIONS WHERE A WALL IS NOT WIDE ENOUGH TO ACCOMMODATE PROLITION FOLDABLE SEATS.  Seat size: Side lift, 600 mm x 450 mm shower seat, assembled with Polar Wh                                             | RIOR ART          |  |
| 480                                        |                                                                                           |                            | UV stabilised, fade resistant, High Density Polyethylene (HDPE) seat deck with self draining channels.                                                                                                                                                                 |                   |  |
|                                            |                                                                                           |                            | Stainless steel fixing screws supplied. 190 400                                                                                                                                                                                                                        |                   |  |